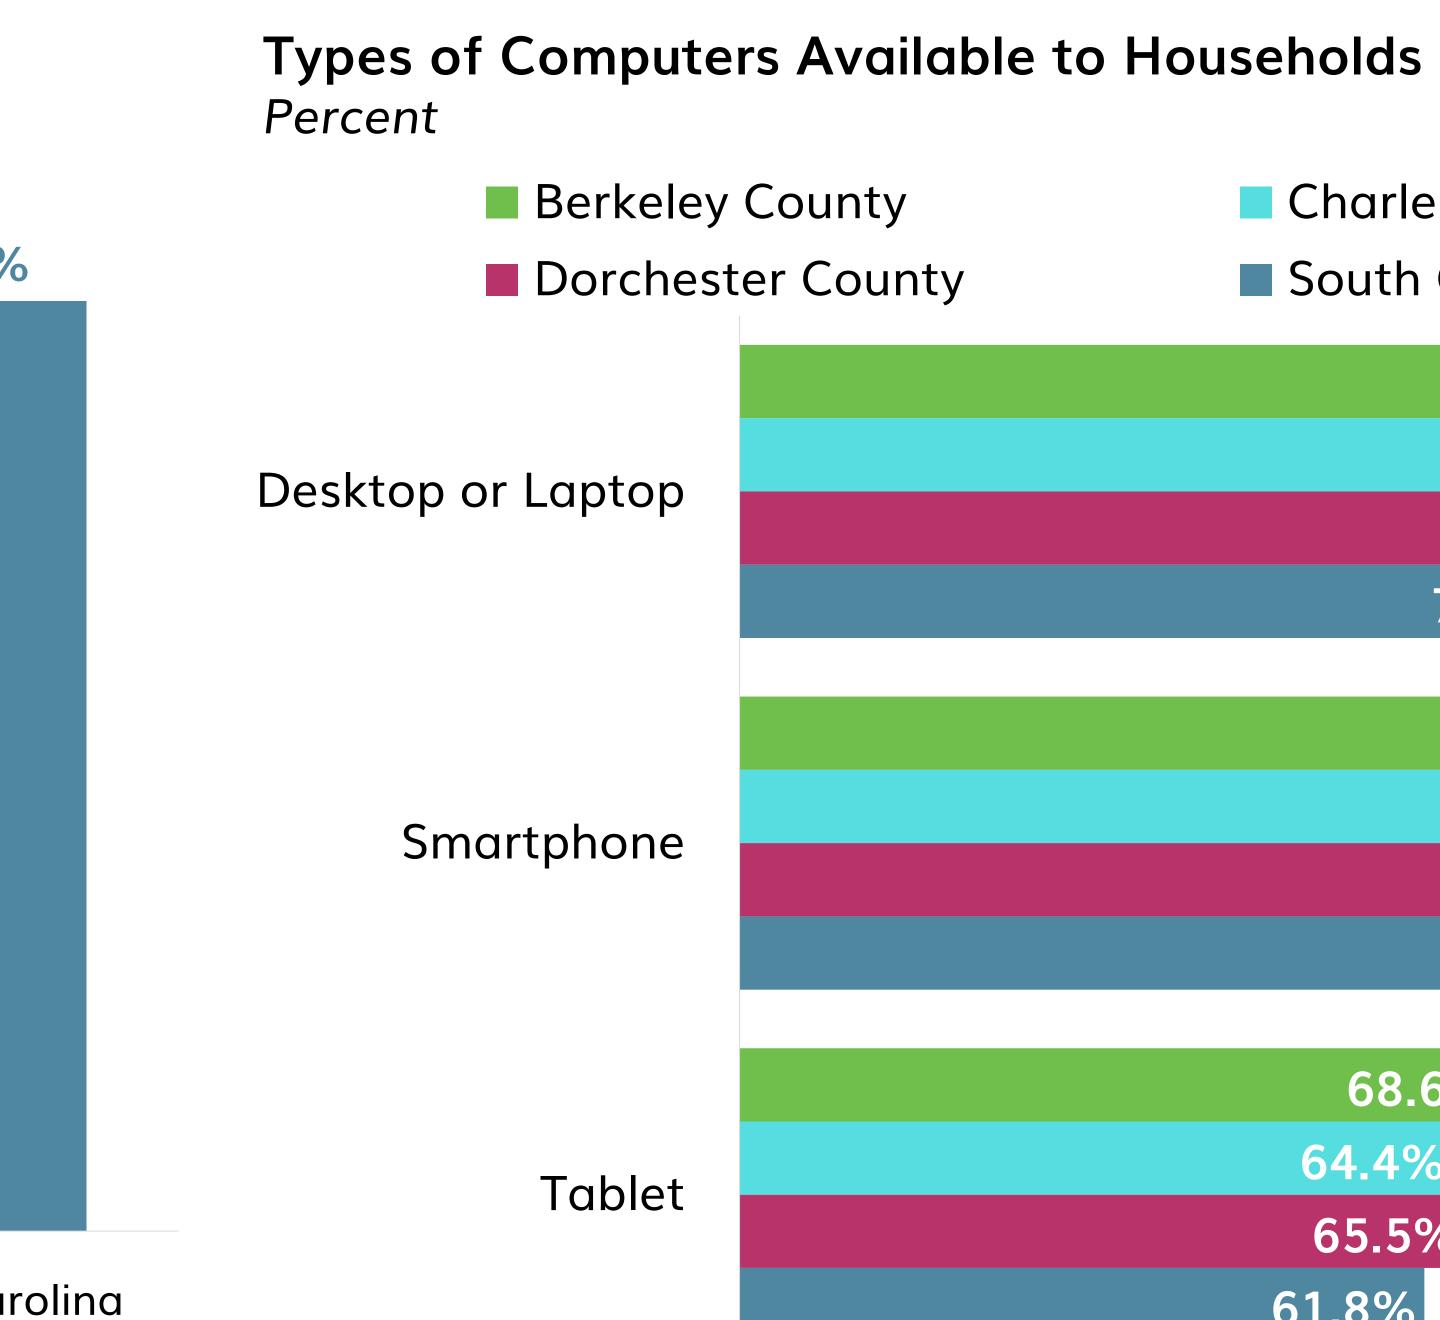

## Internet & Transportation

5.4%

## South Carolina

Source: American Community Survey, 2022. Notes: Single-year estimates; households can have multiple types of computers.

Percent

Berkeley County Charleston County Dorchester County South Carolina