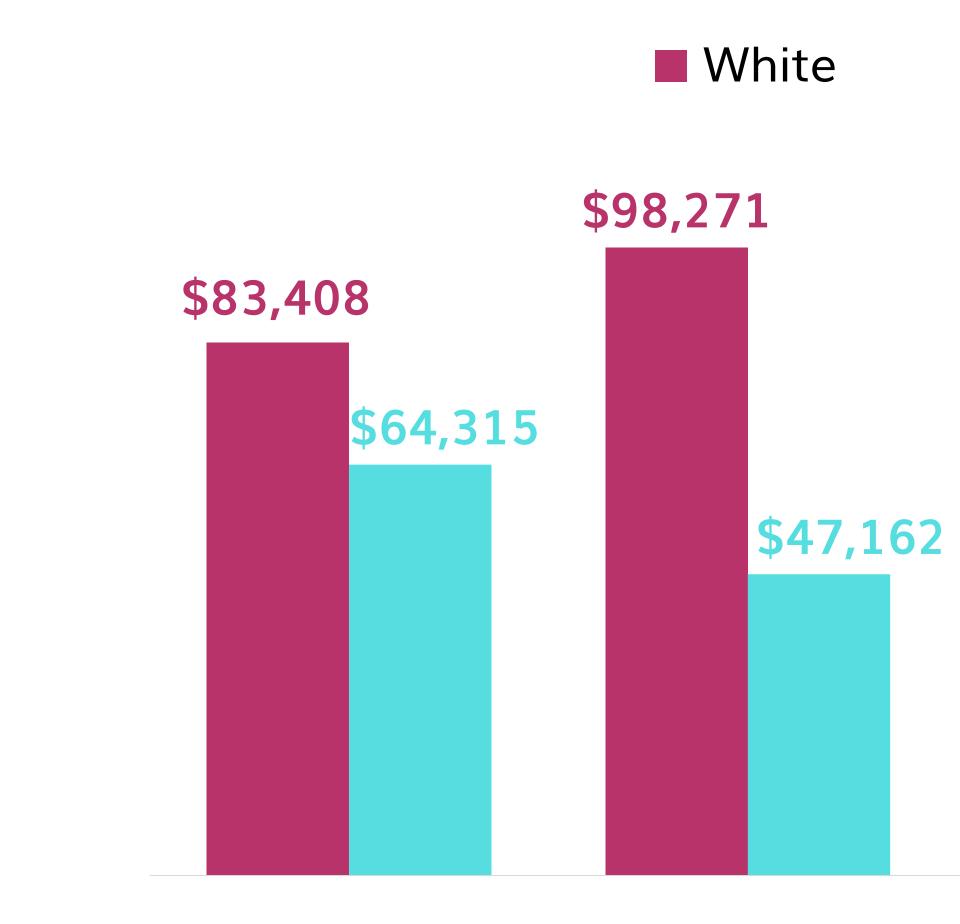

## Median Household Income, by Race and Ethnicity Dollars

Berkeley County

Charleston County

Source: American Community Survey, 2022. Note: Single-year estimates.