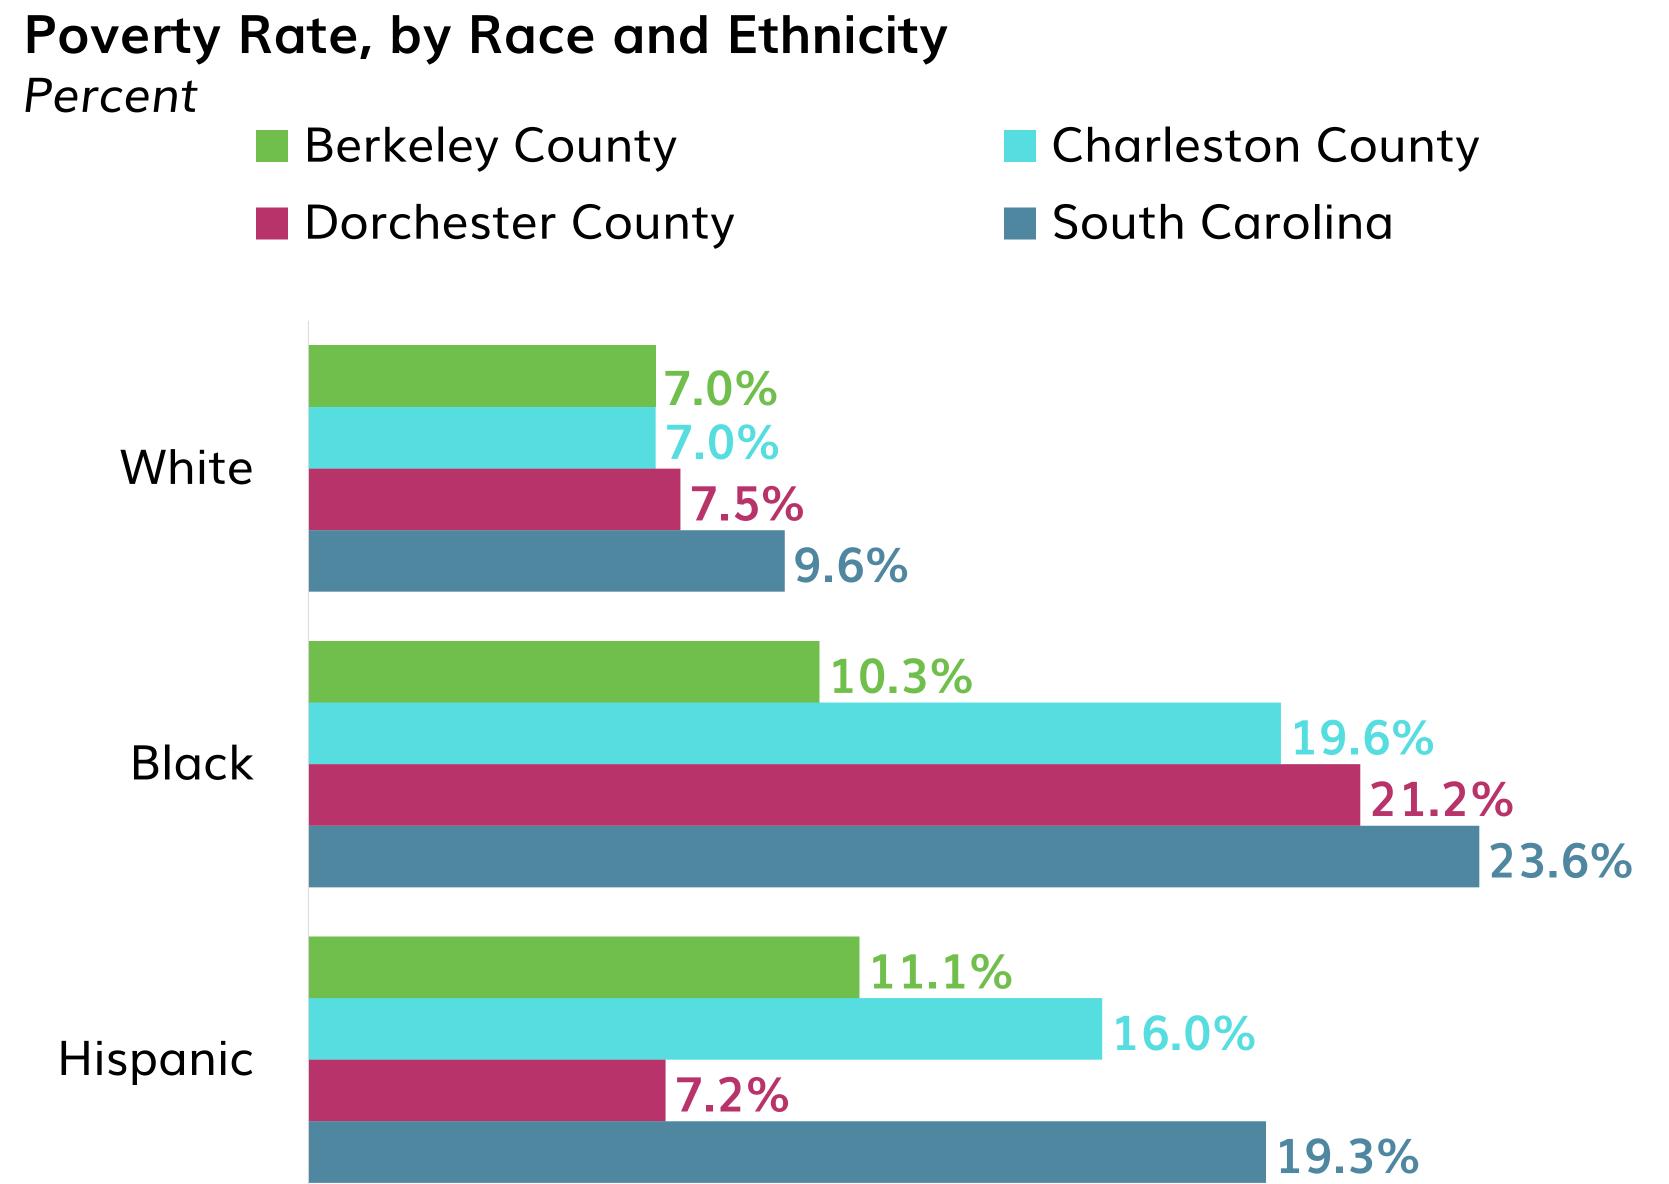

Source: American Community Survey, 2022. Note: Single-year estimates.

## No Vehicle Available Among Households Percent



Source: American Community Survey, 2022. Notes: Single-year estimates.

# **Cross-Cutting** Berkeley, Charleston, & Dorchester Counties

## Poverty and Income

## Median Household Income, by Race and Ethnicity Dollars



Berkeley County

Charleston County

Source: American Community Survey, 2022. Note: Single-year estimates.

## Internet & Transportation



5.4%



## South Carolina

Source: American Community Survey, 2022. Notes: Single-year estimates; households can have multiple types of computers.









Percent

Berkeley County Charleston County Dorchester County South Carolina

Source: American Community Survey, 2022. Note: Single-year estimates.



## **Broa