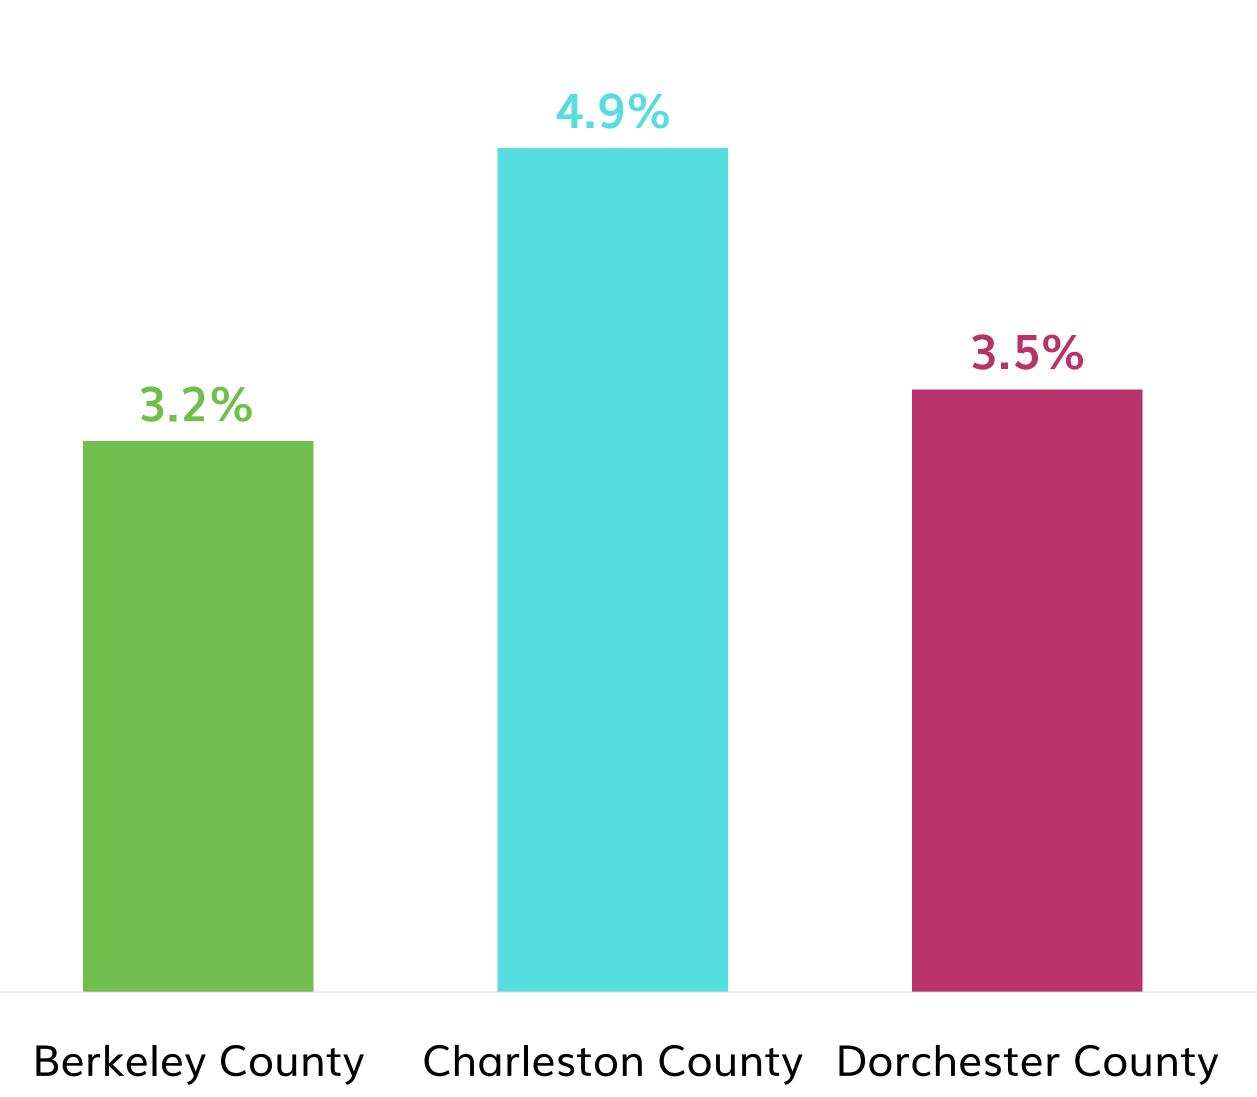

## No Vehicle Available Among Households Percent

Source: American Community Survey, 2022. Notes: Single-year estimates.