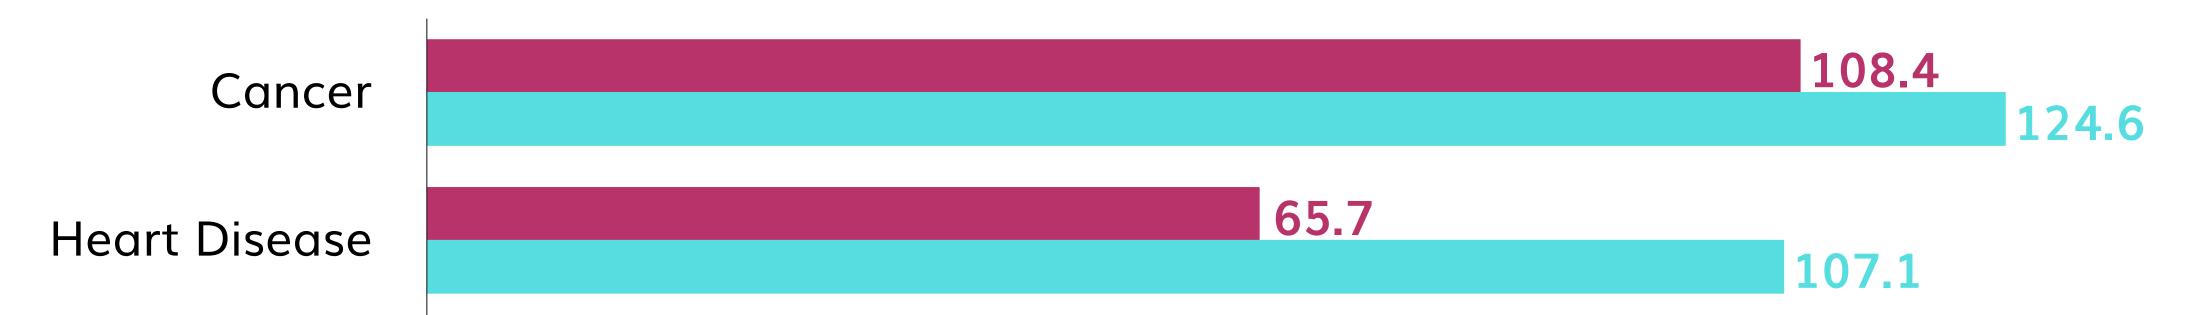

# **Cross-Cutting** Berkeley, Charleston, & Charle Health Equity

Leading Causes of Premature Death Before Age 75, by Race/Ethnicity Cause of Death

non-Hispanic White non-Hispanic Black

## Premature Death, by County Rate per 100,000 population

#### Note: Age-adjusted, years of potential life lost before age 75.