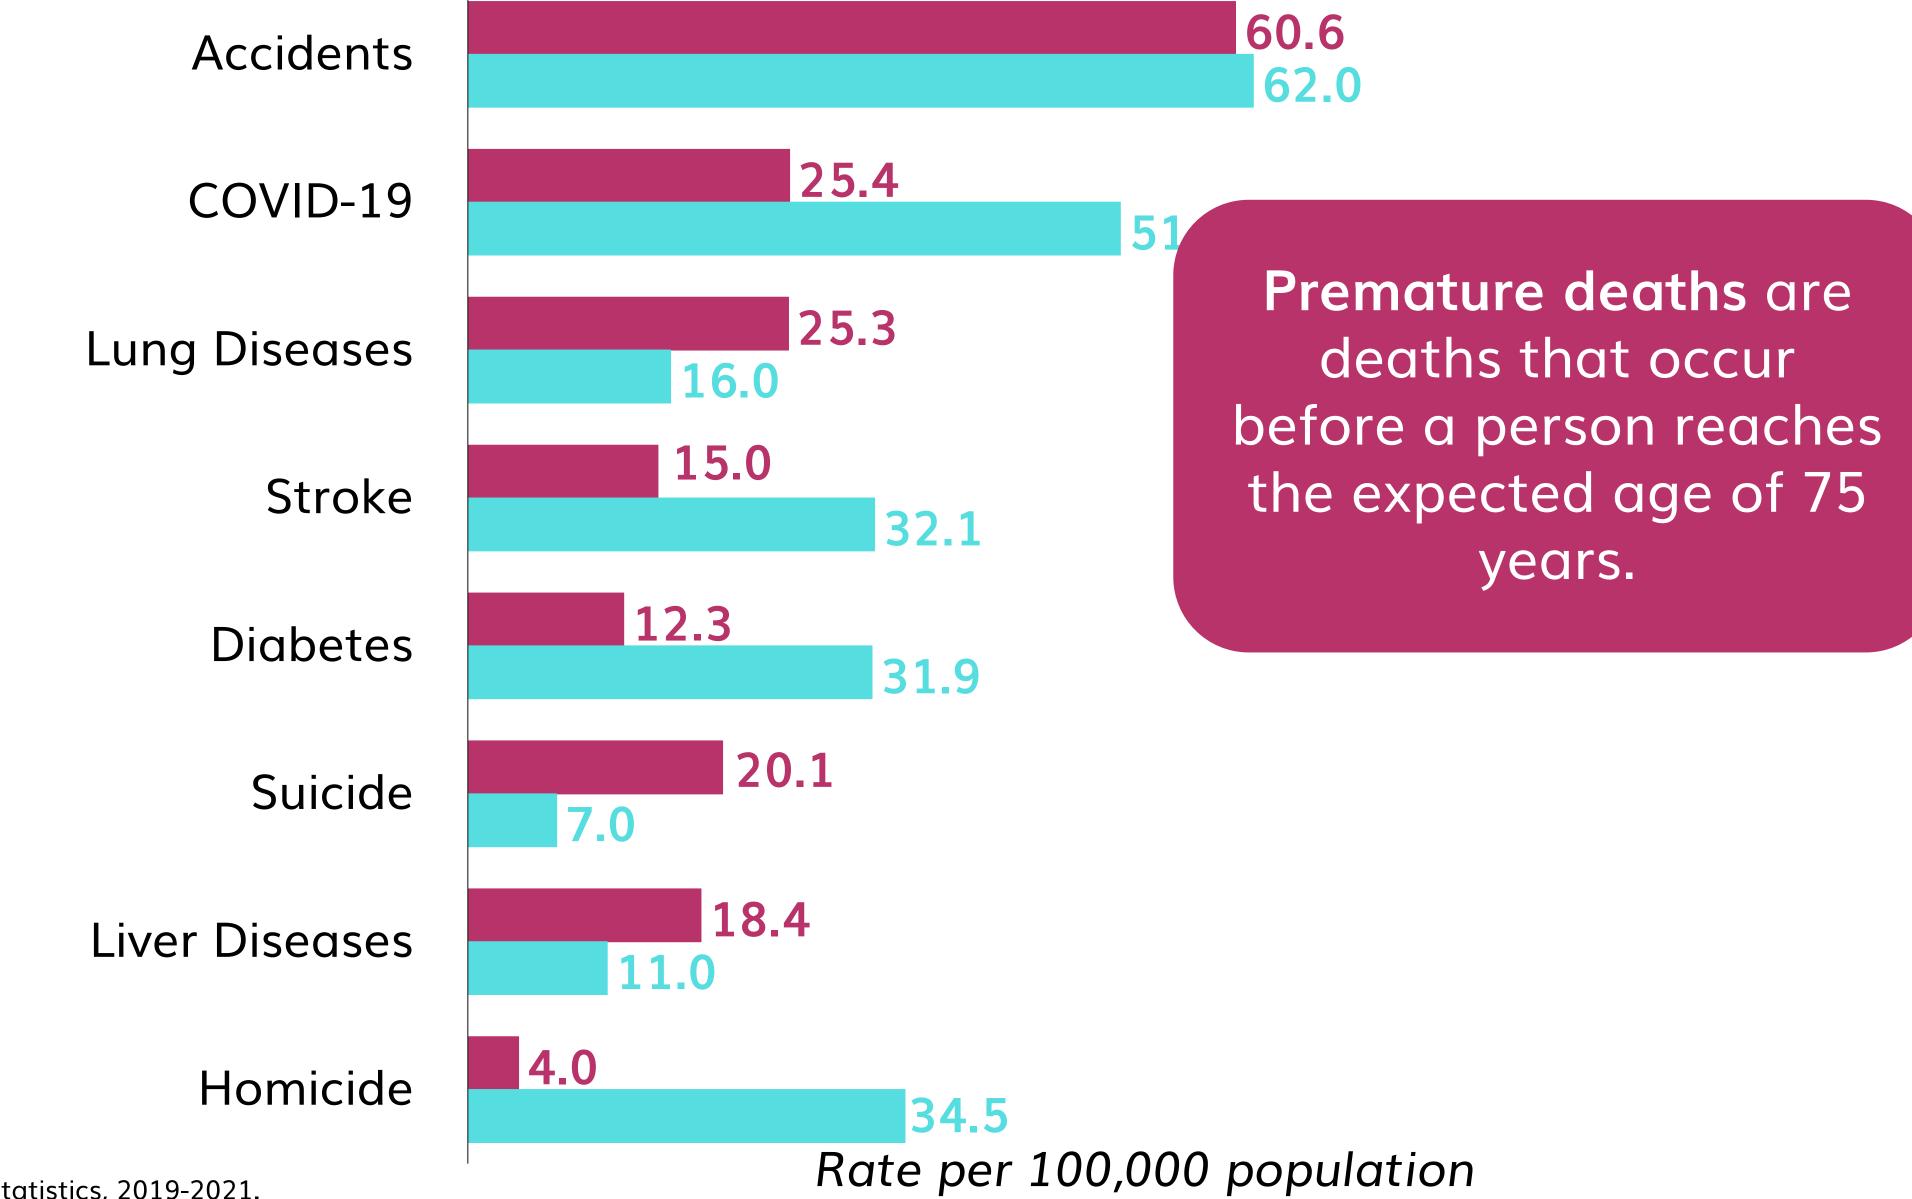

# **Cross-Cutting** Berkeley, Charleston, & Charle Health Equity

Leading Causes of Premature Death Before Age 75, by Race/Ethnicity Cause of Death

non-Hispanic White non-Hispanic Black