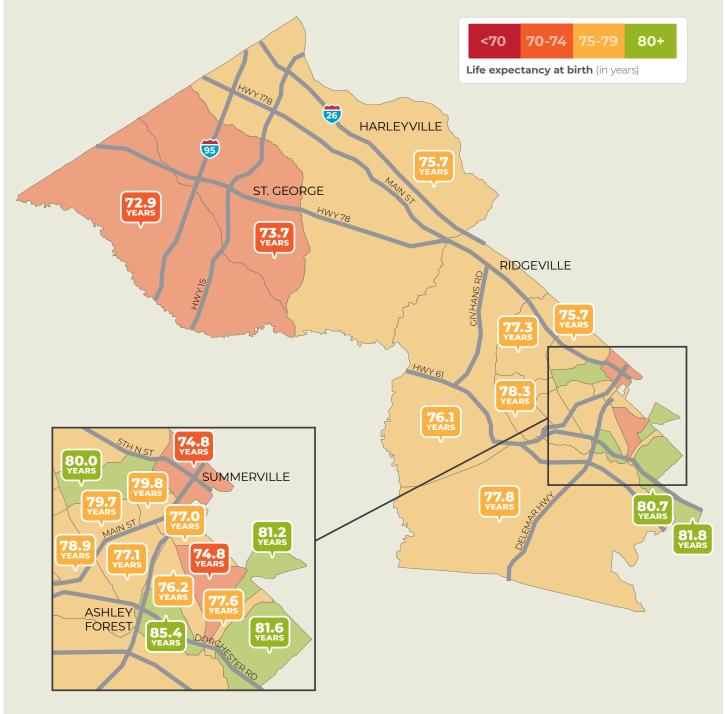

#### It's a short distance to a wide gap in life expectancy. DORCHESTER COUNTY, SOUTH CAROLINA

Source: usaleep