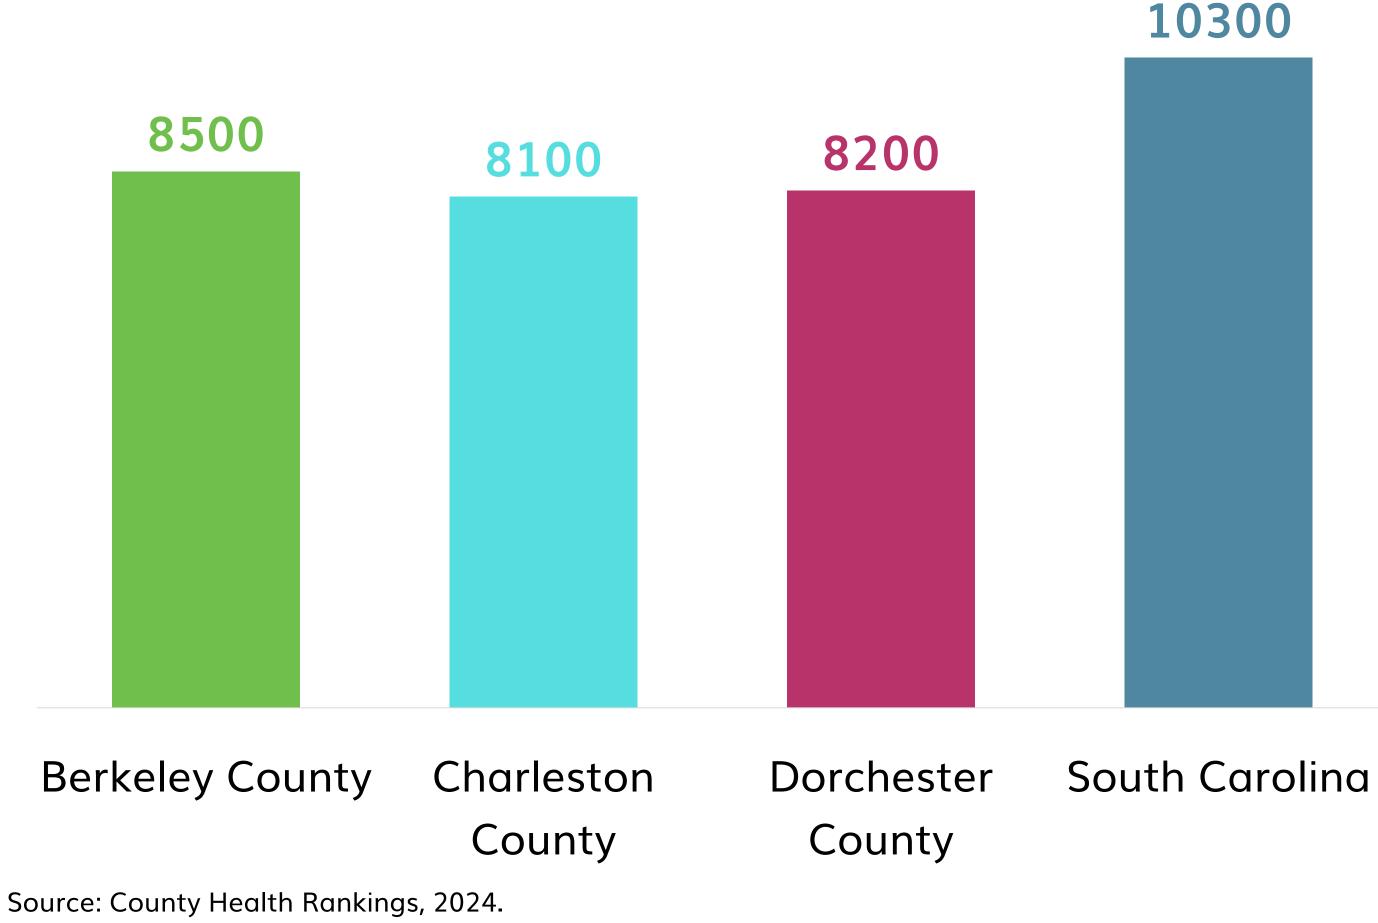

## Premature Death, by County Rate per 100,000 population

#### Note: Age-adjusted, years of potential life lost before age 75.