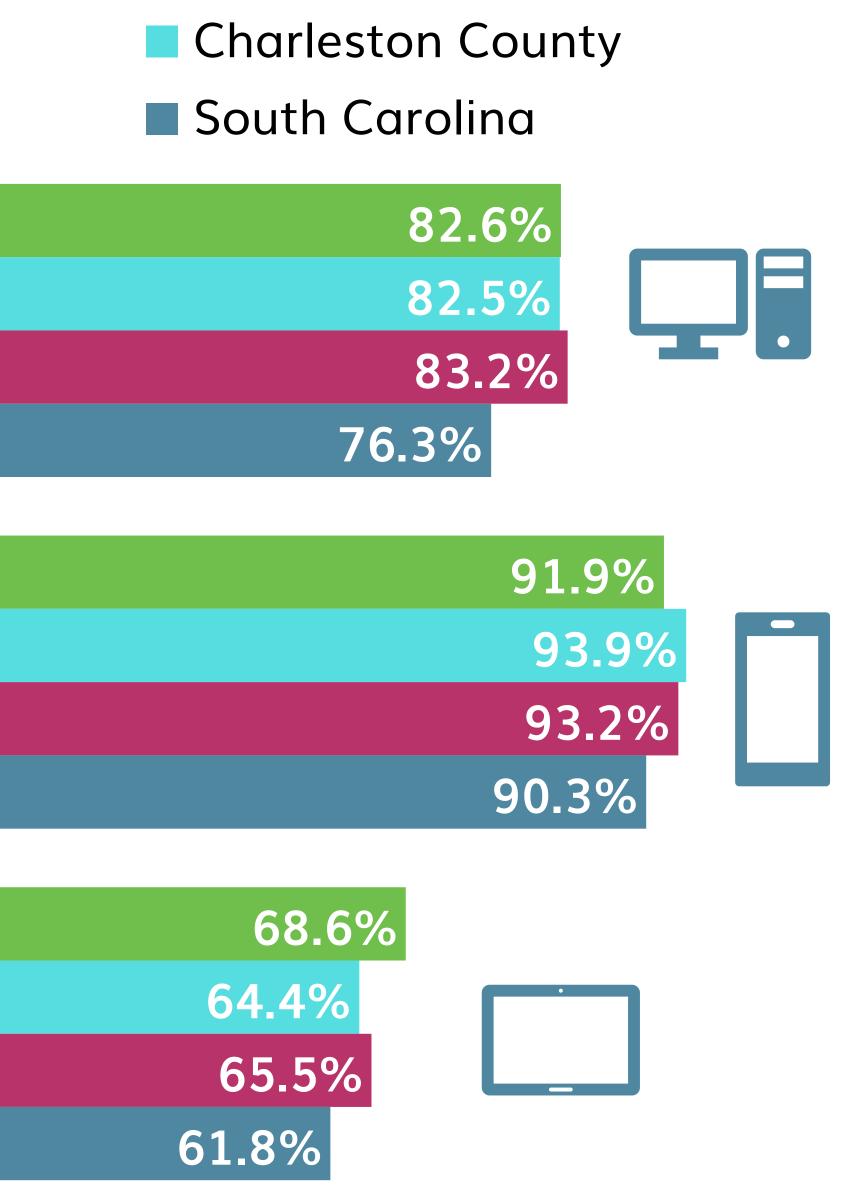

## Internet & Transportation

5.4%

## South Carolina

Source: American Community Survey, 2022. Notes: Single-year estimates; households can have multiple types of computers.

Percent

Berkeley County Charleston County Dorchester County South Carolina

## **Broadband Access**