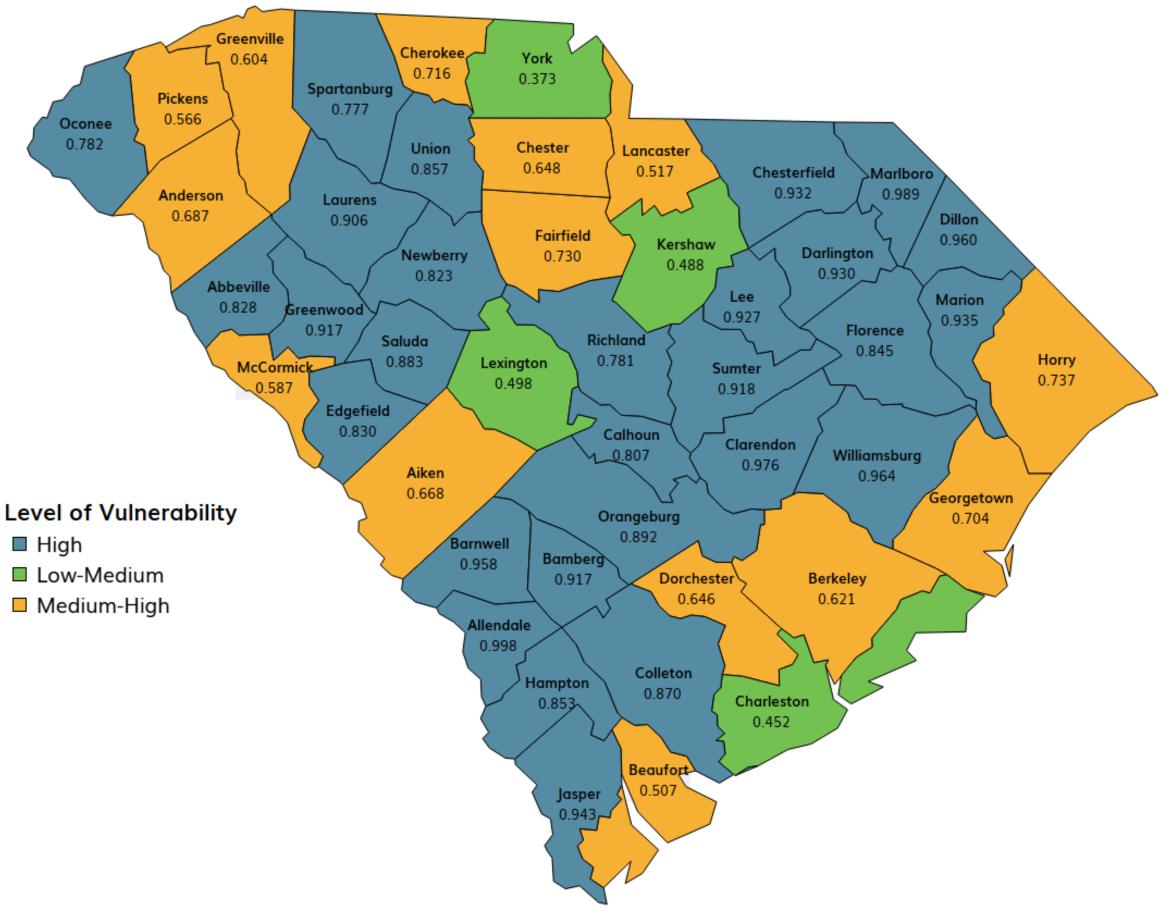

### Social Vulnerability Index, by County National Overall SVI Score

Source: CDC and Prevention/Agency for Toxic Substances and Disease Registry/Geospatial Research, Analysis, and Services Program, 2020.