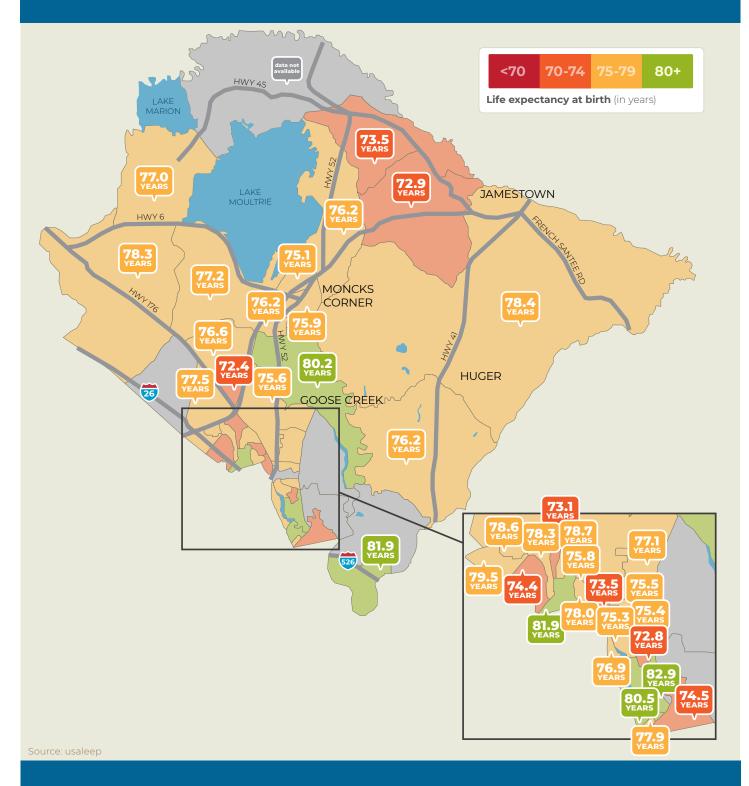

#### It's a short distance to a wide gap in life expectancy. BERKELEY COUNTY, SOUTH CAROLINA