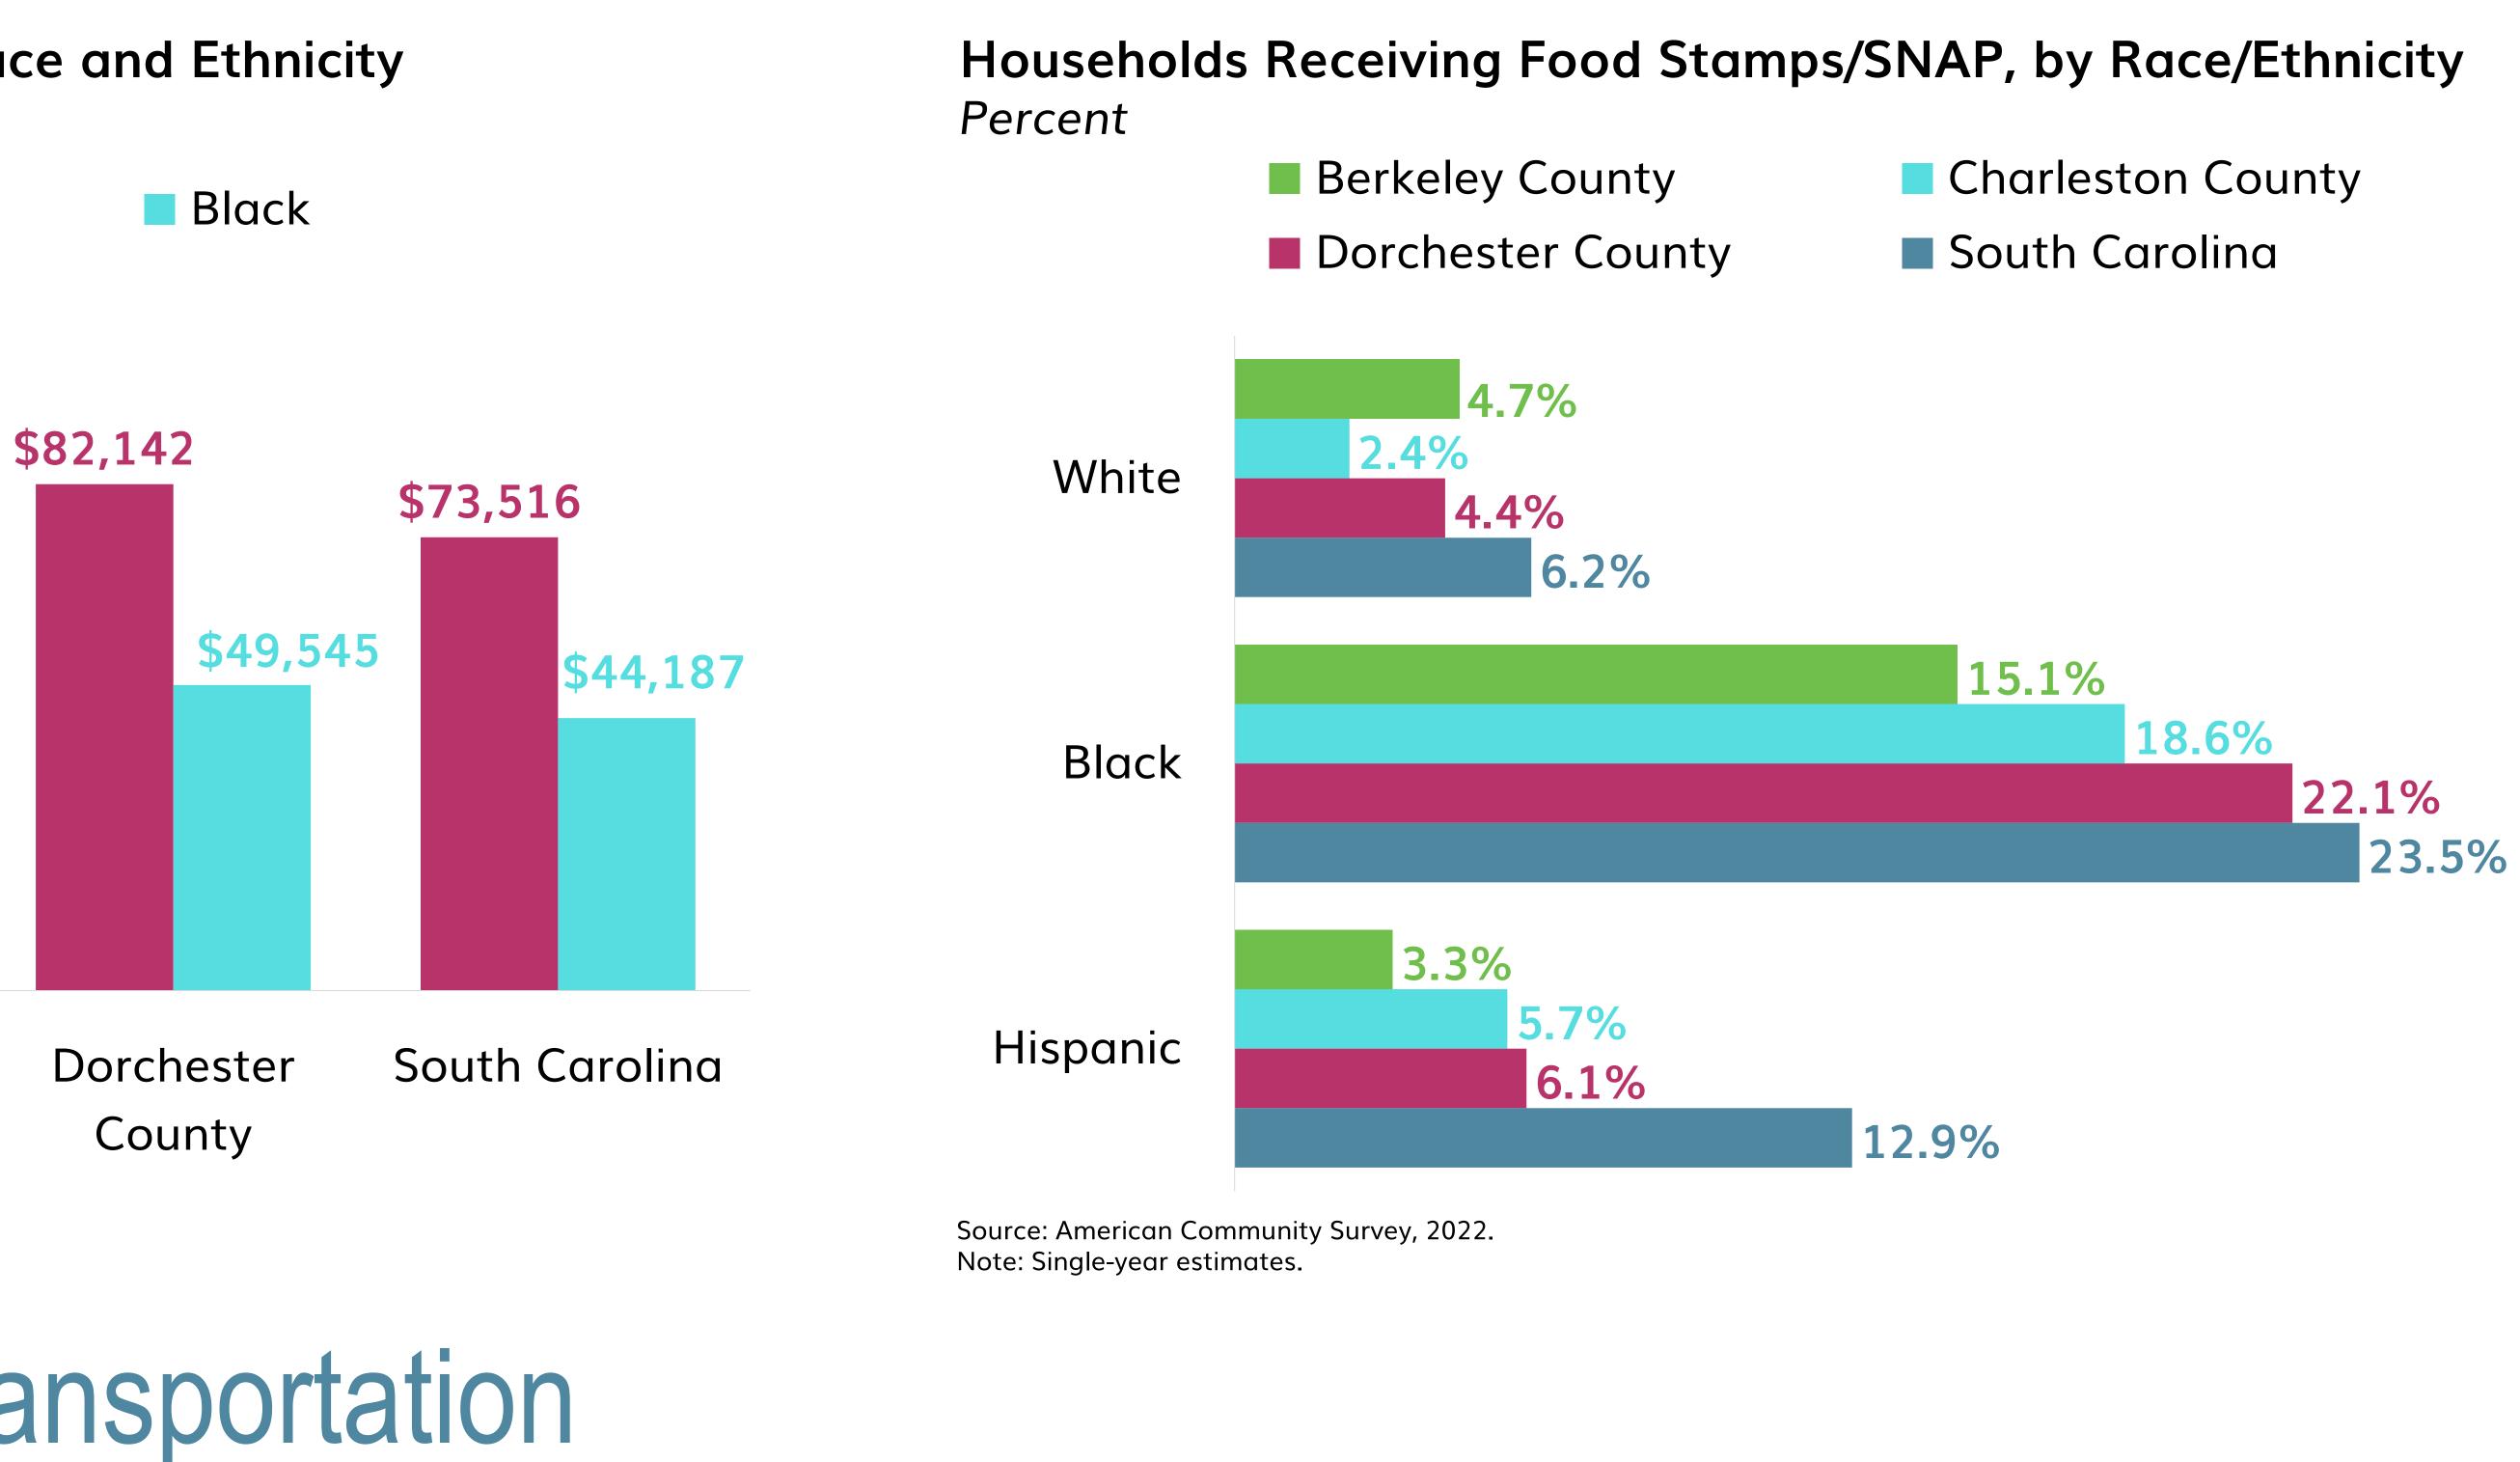

## Poverty and Income

## Median Household Income, by Race and Ethnicity Dollars

Berkeley County

Charleston County

Source: American Community Survey, 2022. Note: Single-year estimates.